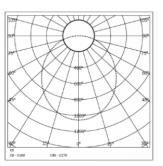

duct performance and reliability

#### **LIGHT TECHNOLOGY**

**LED FITTED** Bridgelux

**DELIVERED LUMENS** 4140 / 3960 / 3780 **CCT (K)** 6000 / 4000 / 3000

**Tunable** On Request **LED BINNING** 3 Step MacAdam

**CRI (Ra)** 80 / 90 **LED LIFE L70** 40,000 HRS

**LUMINAIRE** 5760 / 5580 / 5400

**LUMINOUS FLUX** 

only fore internal use 160

**LUMINOUS EFFICACY** 115 Lumens / Watt

#### **ELECTRICAL SYSTEM**

(UGR) <19

**INPUT VOLTAGE** 220 TO 240 Vac

INPUT POWER 36W
POWER FACTOR >0.95
THD <10%
CONTROL GEAR Remote

**MOUNTING** 

**DRIVER PROTECTION** OVP,Short Circuit,Surge

**DIMMING** Phase / Analog / Dali /

RF / APP

**EMERGENCY** On Request

**BATTERY BACKUP** 

# **PACKAGING DETAILS**

PACKING QTY - GROSS WEIGHT- CARTOON SIZE - (LXBXH)

# <u>DIMENSIONS</u>



# **PHOTOMETRIC**



# ARCADE LIGHTING INDUSTRIES PVT LTD

8 Raju industrial estate, Penkar pada, Near dahisar check naka, Mira road 401107

| P-RV00 AR/FRT/TEC/TDS/01 |  |
|--------------------------|--|
|                          |  |
|                          |  |
|                          |  |
|                          |  |
|                          |  |
|                          |  |
|                          |  |
|                          |  |
|                          |  |
|                          |  |
|                          |  |
|                          |  |
|                          |  |
|                          |  |
|                          |  |
|                          |  |
|                          |  |
|                          |  |
|                          |  |
|