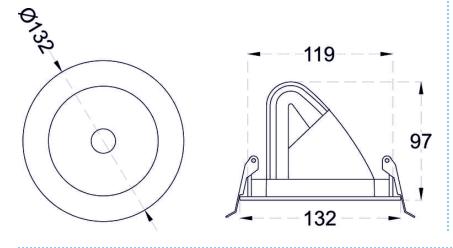

# <u>DIMENSIONS</u>

# **CONSTRUCTION AND MATERIALS**

SIZE OUT SIDE MM 145 Dia

**CUT OUT SIZE (MM)** 135 Dia x 115

HOUSINGDie Cast AluminiumLENS / DIFFUSERHigh Transmission PC

**REFLECTOR** PC High Purity Metallised

SURFACE FINISH WHITE POWDER