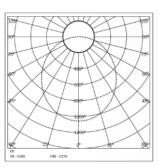

**ILLUMINATION MODE** Direct Lighting **SWIVEL** Yes

#### **LIGHT TECHNOLOGY**

**LED FITTED** Bridgelux

**DELIVERED LUMENS** 2760 / 2640 / 2520 **CCT (K)** 6000 / 4000 / 3000

**Tunable** On Request **LED BINNING** 3 Step MacAdam

**CRI (Ra)** 80 / 90 **LED LIFE L70** 40,000 HRS

**LUMINAIRE** 3840 / 3720 / 3600

**LUMINOUS FLUX** 

only fore internal use 160

**LUMINOUS EFFICACY** 115 Lumens / Watt

#### **ELECTRICAL SYSTEM**

(UGR) <19

**INPUT VOLTAGE** 220 TO 240 Vac

INPUT POWER 24W
POWER FACTOR >0.95
THD <10%
CONTROL GEAR Remote

**MOUNTING** 

**DRIVER PROTECTION** OVP,Short Circuit,Surge

**DIMMING** Phase / Analog / Dali /

RF / APP

**EMERGENCY** On Request

**BATTERY BACKUP** 

# **PACKAGING DETAILS**

PACKING QTY - GROSS WEIGHT- CARTOON SIZE - (LXBXH)



# **PHOTOMETRIC**



# **ARCADE LIGHTING INDUSTRIES PVT LTD**

8 Raju industrial estate, Penkar pada, Near dahisar check naka. Mira road 401107

| P-RV00 AR/FRT/TEC/TDS/01 |  |
|--------------------------|--|
|                          |  |
|                          |  |
|                          |  |
|                          |  |
|                          |  |
|                          |  |
|                          |  |
|                          |  |
|                          |  |
|                          |  |
|                          |  |
|                          |  |
|                          |  |
|                          |  |
|                          |  |
|                          |  |
|                          |  |
|                          |  |
|                          |  |
|