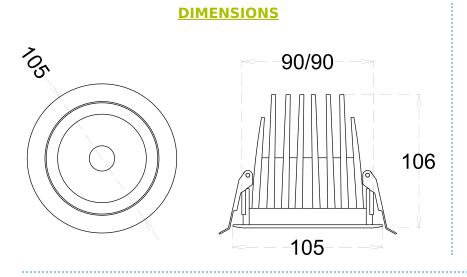

# **CONSTRUCTION AND MATERIALS**

SIZE OUT SIDE MM 120 Dia

CUT OUT SIZE (MM) 110 Dia x 115

HOUSINGDie Cast AluminiumLENS / DIFFUSERHigh Transmission PC

**REFLECTOR** PC High Purity Metallised

SURFACE FINISH WHITE POWDER