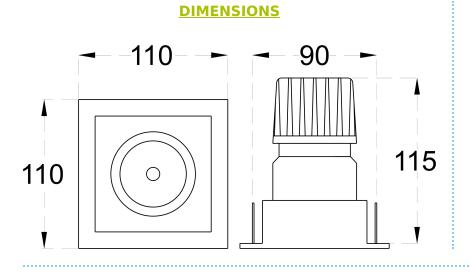

# **CONSTRUCTION AND MATERIALS**

 SIZE OUT SIDE MM
 110x110

 CUT OUT SIZE (MM)
 90x90x115

HOUSINGDie Cast AluminiumLENS / DIFFUSERTempered GlassREFLECTORPC High Purity

Metallised

**SURFACE FINISH** White/Black/Custom