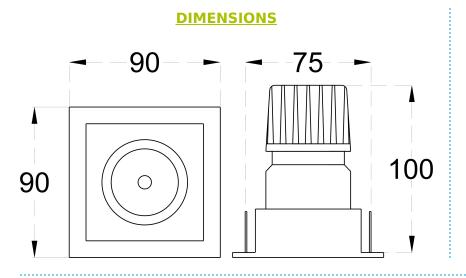

## **CONSTRUCTION AND MATERIALS**

 SIZE OUT SIDE MM
 90x90

 CUT OUT SIZE (MM)
 75x75x100

HOUSINGDie Cast AluminiumLENS / DIFFUSERTempered GlassREFLECTORPC High Purity

Metallised

**SURFACE FINISH** White/Black/Custom