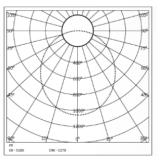

ct Lighting
SWIVEL Yes

#### **LIGHT TECHNOLOGY**

**LED FITTED** Bridgelux

**DELIVERED LUMENS** 1380 / 1320 / 1260 **CCT (K)** 6000 / 4000 / 3000

**Tunable** On Request **LED BINNING** 3 Step MacAdam

**CRI (Ra)** 80 / 90

**LED LIFE L70** 40,000 HRS **LUMINAIRE** 1920 / 1860 / 1800

**LUMINOUS FLUX** 

only fore internal use 160

**LUMINOUS EFFICACY** 115 Lumens / Watt

#### **ELECTRICAL SYSTEM**

(UGR) <19

**INPUT VOLTAGE** 220 TO 240 Vac

INPUT POWER 12W
POWER FACTOR >0.95
THD <10%
CONTROL GEAR Remote

**MOUNTING** 

**DRIVER PROTECTION** OVP, Short Circuit, Surge

DIMMING

Phase / Analog / Dali /

RF / APP **EMERGENCY** On Request

**BATTERY BACKUP** 

### **PACKAGING DETAILS**

PACKING QTY 35 GROSS WEIGHT-

**CARTOON SIZE** 28"x 19.75"x

**(LXBXH)** 12.5"



#### **PHOTOMETRIC**



## ARCADE LIGHTING INDUSTRIES PVT LTD

8 Raju industrial estate, Penkar pada, Near dahisar check naka, Mira road 401107

| P-RV00 AR/FRT/TEC/TDS/01 |  |
|--------------------------|--|
|                          |  |
|                          |  |
|                          |  |
|                          |  |
|                          |  |
|                          |  |
|                          |  |
|                          |  |
|                          |  |
|                          |  |
|                          |  |
|                          |  |
|                          |  |
|                          |  |
|                          |  |
|                          |  |
|                          |  |
|                          |  |
|                          |  |
|