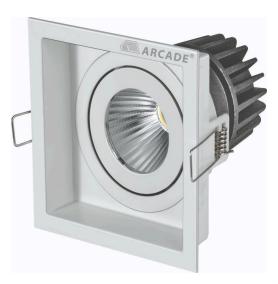

# **VEGA SQ**

**Product Images** 

# **APPLICATION AREAS:**

Home,Office buildings,Retail,Sports facilities,Studio, Stage,Supermarkets,liberary













# **TECHNICAL SPECIFICATIONS**

## **PRODUCT REFRENCE**

ITEM CODE VEGA SQ 12
ENVIRONMENT Indoor
INSTALLATION Recessed

## **CONSTRUCTION AND MATERIALS**

 SIZE OUT SIDE MM
 90x90

 CUT OUT SIZE (MM)
 75x75x100

HOUSINGDie Cast AluminiumLENS / DIFFUSERTempered GlassREFLECTORPC High Purity

Metallised

**SURFACE FINISH** White/Black/Custom

Powder Coated

IP rating 40

## **THERMAL MANAGEMENT**

HEAT SINK MATERIAL Aluminium COOLING TECHNIQUE Passive

# **OPTICAL SYSTEM**

BEAM ANGLE 15°,24°,36°,60°
ILLUMINATION MODE Direct Lighting
SWIVEL Yes

#### **LIGHT TECHNOLOGY**

**LED FITTED** Bridgelux

**DELIVERED LUMENS** 1380 / 1320 / 1260 **CCT (K)** 6000 / 4000 / 3000

**Tunable** On Request **LED BINNING** 3 Step MacAdam

**CRI (Ra)** 80 / 90

**LED LIFE L70** 40,000 HRS **LUMINAI