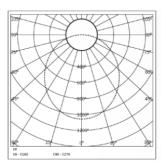

*

BEAM ANGLE **ILLUMINATION MODE** Direct Lighting SWIVEL

15°,24°,36°,60° Yes

#### LIGHT TECHNOLOGY

LED FITTED Bridgelux **DELIVERED LUMENS** 690 / 660 / 630 6000 / 4000 / 3000 CCT (K) Tunable On Request **LED BINNING** 3 Step MacAdam CRI (Ra) 80 / 90 LED LIFE L70 40,000 HRS LUMINAIRE 960 / 930 / 900 LUMINOUS FLUX only fore internal use 160 LUMINOUS EFFICACY 115 Lumens / Watt

#### **ELECTRICAL SYSTEM**

(UGR) INPUT VOLTAGE INPUT POWER POWER FACTOR THD CONTROL GEAR MOUNTING DRIVER PROTECTION DIMMING

EMERGENCY

**BATTERY BACKUP** 

<19 220 TO 240 Vac 6W >0.95 <10% Remote

OVP,Short Circuit,Surge Phase / Analog / Dali / RF / APP On Request

# **PACKAGING DETAILS**

PACKING QTY 35

**GROSS WEIGHT**-

**CARTOON SIZE** 28"x 19.75"x (LXBXH) 12.5"

**DIMENSIONS** 





#### **PHOTOMETRIC**



# **ARCADE LIGHTING INDUSTRIES PVT LTD**

8 Raju industrial estate, Penkar pada, Near dahisar check naka, Mira road 401107

# **NOTE :** The technical data sheet with design registration stamp is the property of Arcade Lighting India Pvt. Ltd. & protected under Intellectual Property law, and it is restricted for sharing with other lighting suppliers

Technical parameters are subjected to change time to time in order to improve product performance and reliability BP-RV00 AR/FRT/TEC/TDS/01