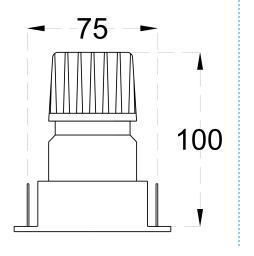

#### **CONSTRUCTION AND MATERIALS**

SIZE OUT SIDE MM CUT OUT SIZE (MM) HOUSING LENS / DIFFUSER REFLECTOR

SURFACE FINISH

90MM DIA 75x100 Die Cast Aluminium Tempered Glass PC High Purity Metallised White/Black/Custom Powder Coated 40