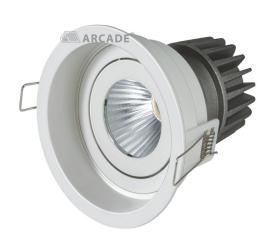

# **VEGA RD**

**Product Images** 

### **PRODUCT REFRENCE**

ITEM CODE VEGA RD 20 ENVIRONMENT Indoor INSTALLATION Recessed

### **CONSTRUCTION AND MATERIALS**

**SIZE OUT SIDE MM** 110 MM DIA **CUT OUT SIZE (MM)** 90x115

HOUSING Die Cast Aluminium LENS / DIFFUSER Tempered Glass REFLECTOR PC High Purity

Metallised

**SURFACE FINISH** White/Black/Custom