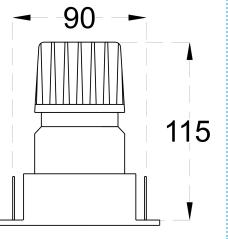

#### **CONSTRUCTION AND MATERIALS**

SIZE OUT SIDE MM CUT OUT SIZE (MM) HOUSING LENS / DIFFUSER REFLECTOR

**SURFACE FINISH** 

110 MM DIA 90x115 Die Cast Aluminium Tempered Glass PC High Purity Metallised White/Black/Custom Powder Coated 40