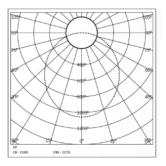

#### **OPTICAL SYSTEM**

BEAM ANGLE24°,36°ILLUMINATION MODEDirect LightingSWIVELYes

#### LIGHT TECHNOLOGY

LED FITTED Bridgelux **DELIVERED LUMENS** 1725 / 1650 / 1575 CCT (K) 6000 / 4000 / 3000 Tunable On Request **LED BINNING** 3 Step MacAdam CRI (Ra) 80 / 90 LED LIFE L70 40,000 HRS LUMINAIRE 2400 / 2325 / 2250 LUMINOUS FLUX only fore internal use 160 LUMINOUS EFFICACY 115 Lumens / Watt

#### **ELECTRICAL SYSTEM**

(UGR) <19 **INPUT VOLTAGE INPUT POWER POWER FACTOR** THD **CONTROL GEAR** MOUNTING **DRIVER PROTECTION** DIMMING

EMERGENCY **BATTERY BACKUP**  220 TO 240 Vac 15W >0.95 <10% Remote OVP,Short Circuit,Surge

Phase / Analog / Dali / RF / APP On Request

## **PACKAGING DETAILS**

PACKING QTY -

**GROSS WEIGHT-**

**CARTOON SIZE** -(LXBXH)



DIMENSIONS





#### **PHOTOMETRIC**



## **ARCADE LIGHTING INDUSTRIES PVT LTD**

8 Raju industrial estate, Penkar pada, Near dahisar check naka. Mira road 401107

# **NOTE :** The technical data sheet with design registration stamp is the property of Arcade Lighting India Pvt. Ltd. & protected under Intellectual Property law, and it is restricted for sharing with other lighting suppliers

Technical parameters are subjected to change time to time in order to improve product performance and reliability BP-RV00 AR/FRT/TEC/TDS/01