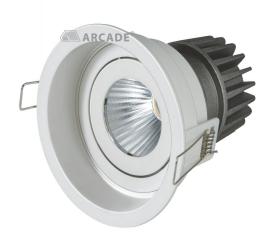

# **VEGA RD**

**Product Images** 

### **CONSTRUCTION AND MATERIALS**

SIZE OUT SIDE MM 90MM DIA CUT OUT SIZE (MM) 75×100

HOUSING Die Cast Aluminium
LENS / DIFFUSER Tempered Glass
REFLECTOR PC High Purity

Metallised

SURFACE FINISH White/Black/Custom