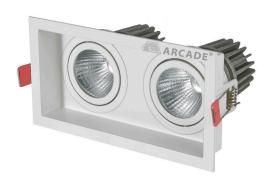

# **VEGA PLUS SQ**

**Product Images** 

# **CONSTRUCTION AND MATERIALS**

**SIZE OUT SIDE MM** 170×90 **CUT OUT SIZE (MM)** 155×75×100

HOUSINGDie Cast AluminiumLENS / DIFFUSERTempered GlassREFLECTORPC High Purity

Metallised

**SURFACE FINISH** White/Black/Custom