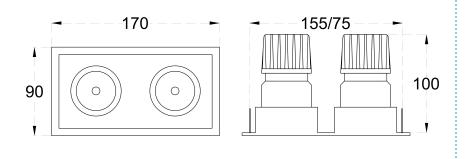

# **CONSTRUCTION AND MATERIALS**

**SIZE OUT SIDE MM** 170×90 **CUT OUT SIZE (MM)** 155×75×100

HOUSINGDie Cast AluminiumLENS / DIFFUSERTempered GlassREFLECTORPC High Purity

Metallised

**SURFACE FINISH** White/Black/Custom

#### **DIMENSIONS**