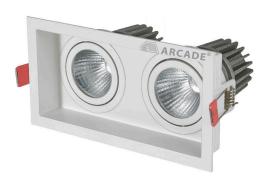

# **VEGA PLUS SQ**

**Product Images** 

# **CONSTRUCTION AND MATERIALS**

**SIZE OUT SIDE MM** 170×90 **CUT OUT SIZE (MM)** 155×75×100

HOUSINGDie Cast AluminiumLENS / DIFFUSERTempered GlassREFLECTORPC High Purity

Metallised

**SURFACE FINISH** White/Black/Custom