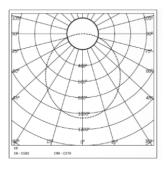

VEL Yes

#### **LIGHT TECHNOLOGY**

**LED FITTED** Bridgelux

**DELIVERED LUMENS** 1380 / 1320 / 1260 **CCT (K)** 6000 / 4000 / 3000

**Tunable** On Request **LED BINNING** 3 Step MacAdam

**CRI (Ra)** 80 / 90 **LED LIFE L70** 40,000 HRS

**LUMINAIRE** 1920 / 1860 / 1800

**LUMINOUS FLUX** 

only fore internal use 160

**LUMINOUS EFFICACY** 115 Lumens / Watt

## **ELECTRICAL SYSTEM**

(UGR) <19

**INPUT VOLTAGE** 220 TO 240 Vac INPUT POWER 12W (2x6W)

POWER FACTOR >0.95
THD <10%
CONTROL GEAR Remote

**MOUNTING** 

**DRIVER PROTECTION** OVP,Short Circuit,Surge

DIMMING

Phase / Analog / Dali /

RF / APP

**EMERGENCY** On Request

**BATTERY BACKUP** 

## **PACKAGING DETAILS**

PACKING QTY 15 GROSS WEIGHT- CARTOON SIZE 28"x 19.75"x

(LXBXH) 12.5"

#### **DIMENSIONS**



#### **PHOTOMETRIC**



## ARCADE LIGHTING INDUSTRIES PVT LTD

8 Raju industrial estate, Penkar pada, Near dahisar check naka, Mira road 401107

| P-RV00 AR/FRT/TEC/TDS/01 |  |
|--------------------------|--|
|                          |  |
|                          |  |
|                          |  |
|                          |  |
|                          |  |
|                          |  |
|                          |  |
|                          |  |
|                          |  |
|                          |  |
|                          |  |
|                          |  |
|                          |  |
|                          |  |
|                          |  |
|                          |  |
|                          |  |
|                          |  |
|                          |  |
|