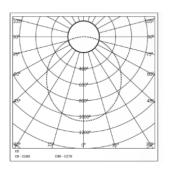

ION MODE** Direct Lighting SWIVEL

15°,24°,36°,60° Yes

#### **LIGHT TECHNOLOGY**

LED FITTED Bridgelux **DELIVERED LUMENS** 2760 / 2640 / 2520 CCT (K) 6000 / 4000 / 3000 Tunable On Request **LED BINNING** 3 Step MacAdam CRI (Ra) 80 / 90 LED LIFE L70 40,000 HRS LUMINAIRE 3840 / 3720 / 3600 LUMINOUS FLUX only fore internal use 160 LUMINOUS EFFICACY 115 Lumens / Watt

#### **ELECTRICAL SYSTEM**

(UGR) INPUT VOLTAGE INPUT POWER POWER FACTOR THD CONTROL GEAR MOUNTING DRIVER PROTECTION DIMMING

EMERGENCY

**BATTERY BACKUP** 

<19 220 TO 240 Vac 24W (2x12W) >0.95 <10% Remote

OVP,Short Circuit,Surge Phase / Analog / Dali / RF / APP On Request

## **PACKAGING DETAILS**

PACKING QTY 15

90

**GROSS WEIGHT**-

**CARTOON SIZE** 28"x 19.75"x (LXBXH) 12.5"

#### **DIMENSIONS**



### **PHOTOMETRIC**



## **ARCADE LIGHTING INDUSTRIES PVT LTD**

8 Raju industrial estate, Penkar pada, Near dahisar check naka, Mira road 401107

# **NOTE :** The technical data sheet with design registration stamp is the property of Arcade Lighting India Pvt. Ltd. & protected under Intellectual Property law, and it is restricted for sharing with other lighting suppliers

Technical parameters are subjected to change time to time in order to improve product performance and reliability BP-RV00 AR/FRT/TEC/TDS/01