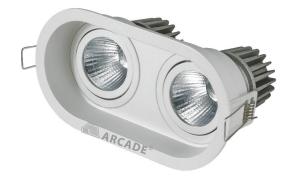

## **VEGA PLUS RD**

**Product Images** 

#### **PRODUCT REFRENCE**

ITEM CODE **ENVIRONMENT** INSTALLATION

VEGA PLUS RD 24 Indoor Recessed

#### **CONSTRUCTION AND MATERIALS**

SIZE OUT SIDE MM CUT OUT SIZE (MM) HOUSING LENS / DIFFUSER REFLECTOR

SURFACE FINISH

170x90 155 x75x100 Die Cast Aluminium Tempered Glass PC High Purity Metallised White/Black/Custom Powder Coated 40