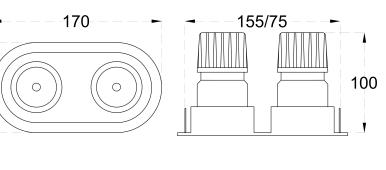

#### **DIMENSIONS**

#### **CONSTRUCTION AND MATERIALS**

SIZE OUT SIDE MM CUT OUT SIZE (MM) HOUSING LENS / DIFFUSER REFLECTOR

SURFACE FINISH

170x90 155 x75x100 Die Cast Aluminium Tempered Glass PC High Purity Metallised White/Black/Custom Powder Coated 40