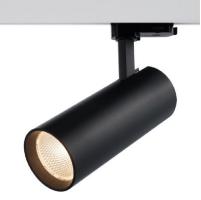

# **TURBO TRACK**

**Product Images** 

# **APPLICATION AREAS:**

Home,Office buildings,Retail,Sports facilities,Studio, Stage,Supermarkets,liberary





# **TECHNICAL SPECIFICATIONS**

## **PRODUCT REFRENCE**

ITEM CODETENVIRONMENTIrINSTALLATIONS

TURBO TRACK 12 Indoor Surface

#### **CONSTRUCTION AND MATERIALS**

SIZE OUT SIDE MM CUT OUT SIZE (MM) HOUSING LENS / DIFFUSER REFLECTOR

SURFACE FINISH

63 Dia x 140

Extruded Aluminium Tempered Glass PC High Purity Metallised White/Black/Custom Powder Coated 40

IP rating

#### THERMAL MANAGEMENT

HEAT SINK MATERIAL Aluminium COOLING TECHNIQUE Passive

#### **OPTICAL SYSTEM**

BEAM ANGLE15°,24°,36°,60°ILLUMINATION MODEDirect LightingSWIVELNo

Technical parameters are subjected to change time to time in order to improve product performance and reliability

# LIGHT TECHNOLOGY

LED FITTED Bridgelux **DELIVERED LUMENS** 1380 / 1320 / 1260 CCT (K) 6000 / 4000 / 3000 Tunable On Request **LED BINN