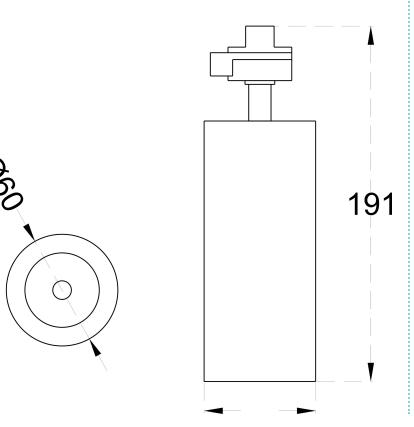

#### **CONSTRUCTION AND MATERIALS**

SIZE OUT SIDE MM CUT OUT SIZE (MM) HOUSING LENS / DIFFUSER REFLECTOR

SURFACE FINISH

63 Dia x 140

Extruded Aluminium Tempered Glass PC High Purity Metallised White/Black/Custom Powder Coated 40

#### **DIMENSIONS**