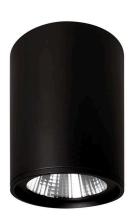

### **TURBO SURFACE**

**Product Images** 

#### **PRODUCT REFRENCE**

TURBO SURFACE 12

**ENVIRONMENT** Indoor INSTALLATION Surface

#### **CONSTRUCTION AND MATERIALS**

**SIZE OUT SIDE MM** 63 Dia x 140

CUT OUT SIZE (MM) -

**HOUSING** Extruded Aluminium **LENS / DIFFUSER** Tempered Glass

**REFLECTOR** PC High Purity

Metallised

**SURFACE FINISH** White/Black/Custom