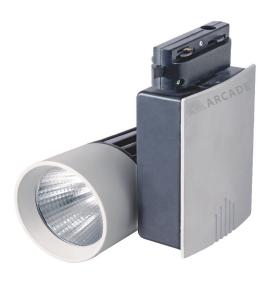

# **TRENDY**

**Product Images** 

## **APPLICATION AREAS:**

Home, Office buildings, Retail, Sports facilities, Studio, Stage, Supermarkets, liberary













# **TECHNICAL SPECIFICATIONS**

## **PRODUCT REFRENCE**

ITEM CODE TRENDY 20 **ENVIRONMENT** Indoor INSTALLATION Recessed

## **CONSTRUCTION AND MATERIALS**

**SIZE OUT SIDE MM** 140x130

**CUT OUT SIZE (MM)** 

HOUSING Die Cast Aluminium **LENS / DIFFUSER** Tempered Glass REFLECTOR PC High Purity

Metallised

**SURFACE FINISH** WHITE POWDER

COATED

IP rating 40

## THERMAL MANAGEMENT

**HEAT SINK MATERIAL** Aluminium **COOLING TECHNIQUE** Passive

## **OPTICAL SYSTEM**

**BEAM ANGLE** 24°,36°

**ILLUMINATION MODE** Direct Lighting

**SWIVEL** 

Yes

#### **LIGHT TECHNOLOGY**

**LED FITTED** Bridgelux

**DELIVERED LUMENS** 2300 / 2200 / 2100 **CCT (K)** 6000 / 4000 / 3000

**Tunable** On Request **LED BINNING** 3 Step MacAdam

**CRI (Ra)** 80 / 90 **LED LIFE L70** 40,000 HRS