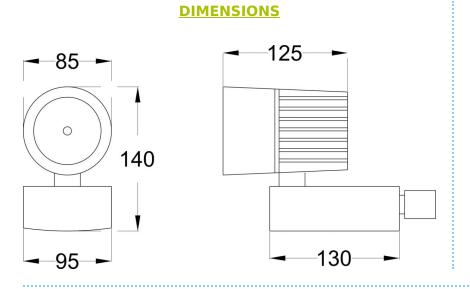

## **CONSTRUCTION AND MATERIALS**

**SIZE OUT SIDE MM** 140x130

**CUT OUT SIZE (MM)** 

HOUSING Die Cast Aluminium **LENS / DIFFUSER** Tempered Glass REFLECTOR PC High Purity

Metallised

**SURFACE FINISH** WHITE POWDER