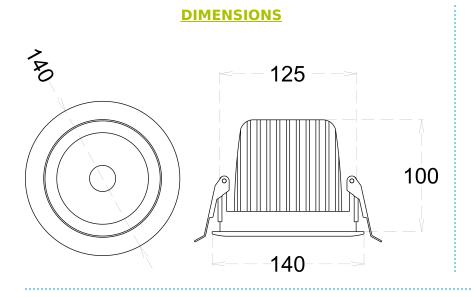

# **CONSTRUCTION AND MATERIALS**

SIZE OUT SIDE MM Dia 140 x 100
CUT OUT SIZE (MM) Dia 125 x 100
HOUSING Die Cast Aluminium

LENS / DIFFUSER High Transmission PS

**REFLECTOR** PC High Purity Metallised

**SURFACE FINISH** White/Black/Custom