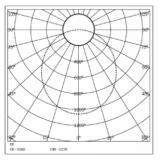

*ILLUMINATION MODE** Direct Lighting

**SWIVEL** Yes

#### **LIGHT TECHNOLOGY**

**LED FITTED** Bridgelux

**DELIVERED LUMENS** 5175 / 4950 / 4725 **CCT (K)** 6000 / 4000 / 3000

**Tunable** On Request

**LED BINNING** 3 Step MacAdam

CRI (Ra) 80 / 90

**LED LIFE L70** 40,000 HRS

**LUMINAIRE** 7200 / 6975 / 6750

**LUMINOUS FLUX** 

only fore internal use 160

**LUMINOUS EFFICACY** 115 Lumens / Watt

## **ELECTRICAL SYSTEM**

(UGR) <19

**INPUT VOLTAGE** 220 TO 240 Vac

INPUT POWER 45W
POWER FACTOR >0.95
THD <10%
CONTROL GEAR Remote

**MOUNTING** 

**DRIVER PROTECTION** OVP,Short Circuit,Surge

**DIMMING** Phase / Analog / Dali /

RF / APP

**EMERGENCY** On Request

**BATTERY BACKUP** 

#### **PACKAGING DETAILS**

PACKING QTY - GROSS WEIGHT- CARTOON SIZE - (LXBXH)



### **PHOTOMETRIC**



#### ARCADE LIGHTING INDUSTRIES PVT LTD

8 Raju industrial estate, Penkar pada, Near dahisar check naka, Mira road 401107

| P-RV00 AR/FRT/TEC/TDS/01 |  |
|--------------------------|--|
|                          |  |
|                          |  |
|                          |  |
|                          |  |
|                          |  |
|                          |  |
|                          |  |
|                          |  |
|                          |  |
|                          |  |
|                          |  |
|                          |  |
|                          |  |
|                          |  |
|                          |  |
|                          |  |
|                          |  |
|                          |  |
|                          |  |
|