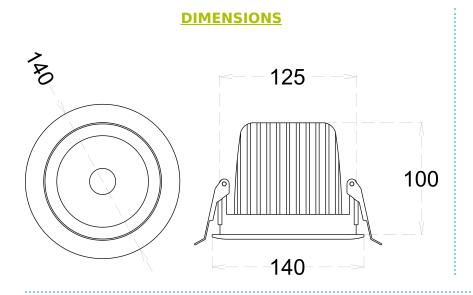

# **TECHNICAL SPECIFICATIONS**

### **PRODUCT REFRENCE**

ITEM CODE STONE 30
ENVIRONMENT Indoor
INSTALLATION Recessed