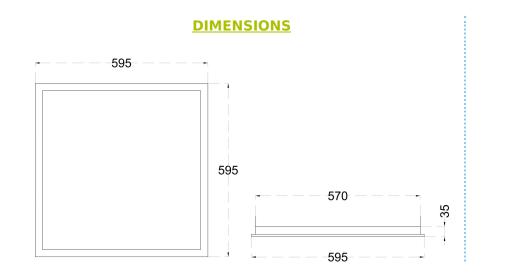

#### **CONSTRUCTION AND MATERIALS**

SIZE OUT SIDE MM CUT OUT SIZE (MM) HOUSING LENS / DIFFUSER

REFLECTOR SURFACE FINISH

IP rating

595x595x35 570x570x35 CRCA SHEET High Transmission PMMA N/A WHITE POWDER COATED 30