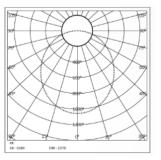

MODE** Direct Lighting

**SWIVEL** 

No

#### **LIGHT TECHNOLOGY**

Bridgelux

45,000 HRS

**DELIVERED LUMENS** 5000 / 4750 / 4500 **CCT (K)** 6000 / 4000 / 3000

**Tunable** On Request **LED BINNING** 3 Step MacAdam

**CRI (Ra)** 80 / 90

**LUMINAIRE** 7000 / 6750 / 6500

**LUMINOUS FLUX** 

**LED LIFE L70** 

**LED FITTED** 

only fore internal use 140

**LUMINOUS EFFICACY** 100 Lumens / Watt

#### **ELECTRICAL SYSTEM**

(UGR) <22

**INPUT VOLTAGE** 220 TO 240 Vac

INPUT POWER 50W
POWER FACTOR >0.95
THD <10%
CONTROL GEAR Remote

**MOUNTING** 

**DRIVER PROTECTION** OVP, Short Circuit, Surge

**DIMMING** Phase / Analog / Dali /

RF / APP

**EMERGENCY BATTERY** On Request

**BACKUP** 

### **PACKAGING DETAILS**

PACKING QTY - GROSS WEIGHT - CARTOON SIZE - (LXBXH)



#### **PHOTOMETRIC**



#### **ARCADE LIGHTING INDUSTRIES PVT LTD**

8 Raju industrial estate, Penkar pada, Near dahisar check naka, Mira road 401107

**NOTE:** The technical data sheet with design registration stamp is the property of Arcade Lighting India Pvt. Ltd. & protected under Intellectual Property law, and it is restricted for sharing with other lighting suppliers

| Technical parameters are subjected to change time to time in order to improve product performance and reliability BP-RV00 AR/FRT/TEC/TDS/01 |
|---------------------------------------------------------------------------------------------------------------------------------------------|
|                                                                                                                                             |
|