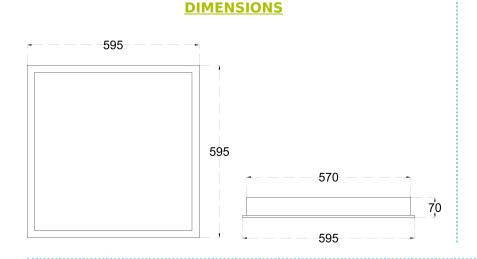

## **CONSTRUCTION AND MATERIALS**

**SIZE OUT SIDE MM** 595x595x70 **CUT OUT SIZE (MM)** 570x570x70 HOUSING **CRCA SHEET** 

**LENS / DIFFUSER High Transmission** 

**PMMA** 

**REFLECTOR** N/A

**SURFACE FINISH** WHITE POWDER