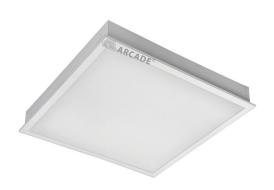

# **SLOT**

**Product Images** 

#### **PRODUCT REFRENCE**

**ITEM CODE** SLOT 36 **ENVIRONMENT** Indoor **INSTALLATION** Recessed

## **CONSTRUCTION AND MATERIALS**

**SIZE OUT SIDE MM** 595x595x70 **CUT OUT SIZE (MM)** 570x570x70 HOUSING **CRCA SHEET** 

**LENS / DIFFUSER High Transmission** 

**PMMA** 

**REFLECTOR** N/A

**SURFACE FINISH** WHITE POWDER