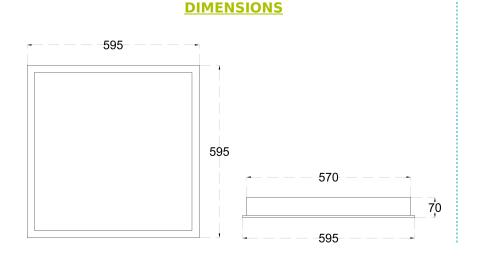

## **CONSTRUCTION AND MATERIALS**

**SIZE OUT SIDE MM** 595x595x70 **CUT OUT SIZE (MM)** 570x570x70 HOUSING **CRCA SHEET** 

**LENS / DIFFUSER High Transmission** 

**PMMA** 

**REFLECTOR** N/A

**SURFACE FINISH** WHITE POWDER