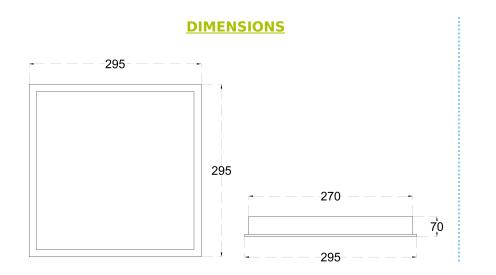

### SIZE OUT SIDE MM CUT OUT SIZE (MM) HOUSING LENS / DIFFUSER

REFLECTOR SURFACE FINISH 295x295x70 270x270x70 CRCA SHEET High Transmission PMMA N/A WHITE POWDER COATED 30

**PRODUCT REFRENCE** 

ITEM CODESLOT 22ENVIRONMENTIndoorINSTALLATIONRecessed