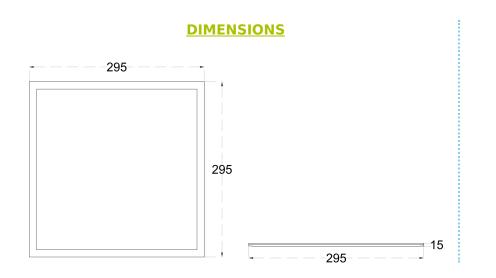

### **APPLICATION AREAS:**

Office buildings,Retail,Supermarkets,Hospitality,Libera

295x295x15

### SIZE OUT SIDE MM CUT OUT SIZE (MM) HOUSING LENS / DIFFUSER

REFLECTOR SURFACE FINISH

IP rating

-Extruded Aluminium High Transmission PMMA N/A WHITE POWDER COATED 30