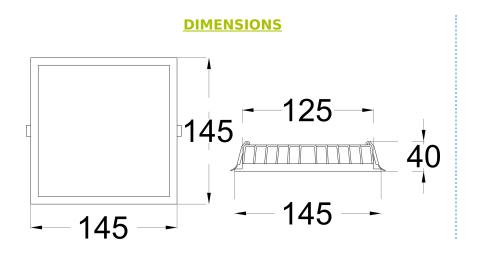

#### **CONSTRUCTION AND MATERIALS**

SIZE OUT SIDE MM CUT OUT SIZE (MM) HOUSING LENS / DIFFUSER

REFLECTOR SURFACE FINISH

**IP** rating

145x145 125x125x35 Die Cast Aluminium High Transmission PMMA N/A WHITE POWDER COATED 30