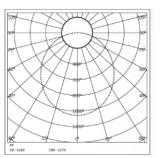

----------------------------------------------------|--------------------------------------------------------------------------------------------------|------------------------------------------------------------------------------------------|------------------------------------------------------------------------------|
| LED LIFE L70<br>LUMINAIRE<br>LUMINOUS FLUX<br>only fore internal use<br>LUMINOUS EFFICACY | 45,000 HRS<br>1680 / 1620 / 1560<br>140<br>100 Lumens / Watt                                     | DRIVER PROTECTION<br>DIMMING<br>EMERGENCY BATTERY<br>BACKUP                              | OVP,Short Circuit,Surge<br>Phase / Analog / Dali /<br>RF / APP<br>On Request |

## **PACKAGING DETAILS**

#### PACKING QTY -

**GROSS WEIGHT** -

CARTOON SIZE - (LXBXH)



### **PHOTOMETRIC**



# **ARCADE LIGHTING INDUSTRIES PVT LTD**

8 Raju industrial estate, Penkar pada, Near dahisar check naka, Mira road 401107

**NOTE :** The technical data sheet with design registration stamp is the property of Arcade Lighting India Pvt. Ltd. & protected under Intellectual Property law, and it is restricted for sharing with other lighting suppliers