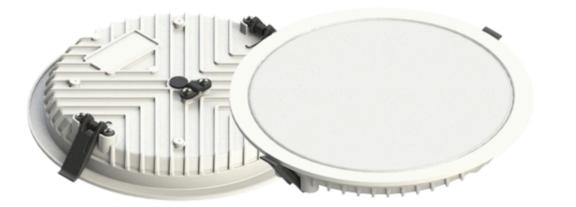

## **RAPID RD** Product Images

#### **CONSTRUCTION AND MATERIALS**

SIZE OUT SIDE MM CUT OUT SIZE (MM) HOUSING LENS / DIFFUSER

REFLECTOR SURFACE FINISH

**IP** rating

145 Dia 125 Diax35 Die Cast Aluminium High Transmission PMMA N/A WHITE POWDER COATED 30