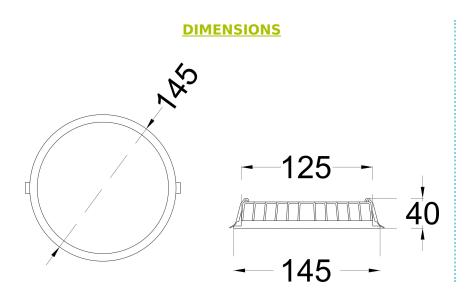

#### **CONSTRUCTION AND MATERIALS**

SIZE OUT SIDE MM CUT OUT SIZE (MM) HOUSING LENS / DIFFUSER

REFLECTOR SURFACE FINISH

**IP** rating

145 Dia 125 Diax35 Die Cast Aluminium High Transmission PMMA N/A WHITE POWDER COATED 30