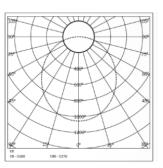

°,36°,60°
ILLUMINATION MODE Direct Lighting
SWIVEL Yes

#### **LIGHT TECHNOLOGY**

LED FITTED Bridgelux **DELIVERED LUMENS** 690 / 660 / 630 CCT (K) 6000 / 4000 / 3000

Tunable On Request **LED BINNING** 3 Step MacAdam

80 / 90 CRI (Ra) **LED LIFE L70** 40,000 HRS LUMINAIRE 960 / 930 / 900

**LUMINOUS FLUX** 

only fore internal use 160

**LUMINOUS EFFICACY** 115 Lumens / Watt

## **ELECTRICAL SYSTEM**

(UGR) <19

**INPUT VOLTAGE** 220 TO 240 Vac

**INPUT POWER** 6W **POWER FACTOR** >0.95 THD <10% **CONTROL GEAR** Remote

MOUNTING

**DRIVER PROTECTION** OVP, Short Circuit, Surge DIMMING

Phase / Analog / Dali /

RF / APP

**EMERGENCY** On Request

**BATTERY BACKUP** 

#### **PACKAGING DETAILS**

PACKING QTY -**GROSS WEIGHT-CARTOON SIZE** 28"x 19.75"x 12.5" (LXBXH)



#### **PHOTOMETRIC**



#### **ARCADE LIGHTING INDUSTRIES PVT LTD**

8 Raju industrial estate, Penkar pada, Near dahisar check naka, Mira road 401107

| P-RV00 AR/FRT/TEC/TDS/01 |  |
|--------------------------|--|
|                          |  |
|                          |  |
|                          |  |
|                          |  |
|                          |  |
|                          |  |
|                          |  |
|                          |  |
|                          |  |
|                          |  |
|                          |  |
|                          |  |
|                          |  |
|                          |  |
|                          |  |
|                          |  |
|                          |  |
|                          |  |
|                          |  |