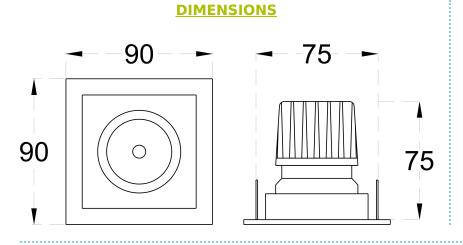

# **CONSTRUCTION AND MATERIALS**

 SIZE OUT SIDE MM
 90x90

 CUT OUT SIZE (MM)
 75x75x75

HOUSINGDie Cast AluminiumLENS / DIFFUSERTempered GlassREFLECTORPC High Purity

Metallised

**SURFACE FINISH** White/Black/Custom