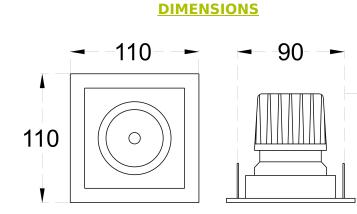

#### **CONSTRUCTION AND MATERIALS**

SIZE OUT SIDE MM CUT OUT SIZE (MM) HOUSING LENS / DIFFUSER REFLECTOR 110x110 90x90x95 Die Cast Aluminium Tempered Glass PC High Purity Metallised White/Black/Custom Powder Coated