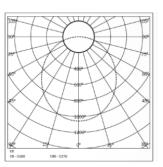

ON MODE Direct Lighting
SWIVEL Yes

#### **LIGHT TECHNOLOGY**

LED FITTED Bridgelux **DELIVERED LUMENS** 690 / 660 / 630 CCT (K) 6000 / 4000 / 3000 **Tunable** 

On Request **LED BINNING** 3 Step MacAdam

CRI (Ra) 80 / 90 LED LIFE L70 40,000 HRS LUMINAIRE 960 / 930 / 900

**LUMINOUS FLUX** 

only fore internal use 160

**LUMINOUS EFFICACY** 115 Lumens / Watt

# **ELECTRICAL SYSTEM**

<19 (UGR)

220 TO 240 Vac **INPUT VOLTAGE** 

**INPUT POWER** 6W **POWER FACTOR** >0.95 <10% **THD CONTROL GEAR** Remote

**MOUNTING** 

**DRIVER PROTECTION** OVP, Short Circuit, Surge

Phase / Analog / Dali / DIMMING

RF / APP

**EMERGENCY** On Request

(LXBXH)

**BATTERY BACKUP** 

## **PACKAGING DETAILS**

PACKING QTY -**GROSS WEIGHT-CARTOON SIZE** 28"x 19.75"x 12.5"

**DIMENSIONS** 

#### **PHOTOMETRIC**



#### ARCADE LIGHTING INDUSTRIES PVT LTD

8 Raju industrial estate, Penkar pada, Near dahisar check naka. Mira road 401107

| P-RV00 AR/FRT/TEC/TDS/01 |  |
|--------------------------|--|
|                          |  |
|                          |  |
|                          |  |
|                          |  |
|                          |  |
|                          |  |
|                          |  |
|                          |  |
|                          |  |
|                          |  |
|                          |  |
|                          |  |
|                          |  |
|                          |  |
|                          |  |
|                          |  |
|                          |  |
|                          |  |
|                          |  |
|