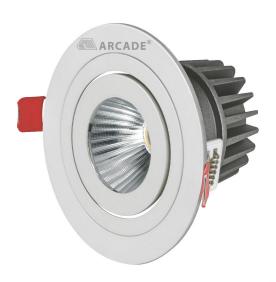

# **PLATO RD**

**Product Images** 

# **APPLICATION AREAS:**

Home,Office buildings,Retail,Sports facilities,Studio, Stage,Supermarkets,liberary













# **TECHNICAL SPECIFICATIONS**

## **PRODUCT REFRENCE**

ITEM CODE PLATO RD 6
ENVIRONMENT Indoor
INSTALLATION Recessed

## **CONSTRUCTION AND MATERIALS**

SIZE OUT SIDE MM 90MM DIA CUT OUT SIZE (MM) 75x75x75

HOUSINGDie Cast AluminiumLENS / DIFFUSERTempered GlassREFLECTORPC High Purity

Metallised

**SURFACE FINISH** White/Black/Custom

Powder Coated

IP rating 40

#### **THERMAL MANAGEMENT**

HEAT SINK MATERIAL Aluminium COOLING TECHNIQUE Passive

# **OPTICAL SYSTEM**

BEAM ANGLE 15°,24°,36°,60°
ILLUMINATION MODE Direct Lighting
SWIVEL Yes

#### **LIGHT TECHNOLOGY**

LED FITTED Bridgelux **DELIVERED LUMENS** 690 / 660 / 630 CCT (K) 6000 / 4000 / 3000 **Tunable** 

On Request **LED BINNING** 3 Step MacAdam

CRI (Ra) 80 / 90 LED LIFE L70 40,000 HRS LUMINAIRE 960 / 930 / 900

**L