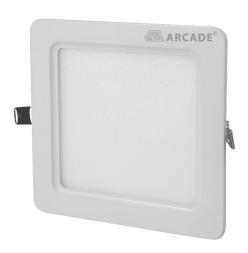

# **ULTRA SLIM PANEL SQ**

**Product Images** 

## **APPLICATION AREAS:**

Office

buildings, Retail, Supermarkets, Hospitality, Libera













# **TECHNICAL SPECIFICATIONS**

# **PRODUCT REFRENCE**

**ITEM CODE** PANEL SQ 7 **ENVIRONMENT** Indoor **INSTALLATION** Recessed

# **CONSTRUCTION AND MATERIALS**

**SIZE OUT SIDE MM** 100x100 **CUT OUT SIZE (MM)** 75x75

HOUSING Die Cast Aluminium **LENS / DIFFUSER High Transmission** 

**PMMA** 

**REFLECTOR** N/A

**SURFACE FINISH** WHITE POWDER

COATED

30 IP rating

### **THERMAL MANAGEMENT**

**HEAT SINK MATERIAL** Aluminium **COOLING TECHNIQUE** Passive

### **OPTICAL SYSTEM**

**BEAM ANGLE** 110°

**ILLUMINATION MODE** Direct Lighting

**SWIVEL** 

Nο

### **LIGHT TECHNOLOGY**

 LED FITTED
 Bridgelux

 DELIVERED LUMENS
 700 / 665 / 630

 CCT (K)
 6000 / 4000 / 3000

**Tunable** On Request **LED BINNING** 3 Step MacAdam

**CRI (Ra)** 80 / 90 **LED LIFE L70** 45,000 HRS