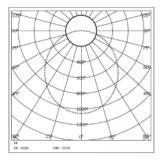

** Direct Lighting

**SWIVEL** 

Nο

### **LIGHT TECHNOLOGY**

 LED FITTED
 Bridgelux

 DELIVERED LUMENS
 700 / 665 / 630

 CCT (K)
 6000 / 4000 / 3000

**Tunable** On Request **LED BINNING** 3 Step MacAdam

**CRI (Ra)** 80 / 90 **LED LIFE L70** 45,000 HRS **LUMINAIRE** 980 / 945 / 910

**LUMINOUS FLUX** 

only fore internal use 140

**LUMINOUS EFFICACY** 100 Lumens / Watt

### **ELECTRICAL SYSTEM**

(UGR) <22

**INPUT VOLTAGE** 220 TO 240 Vac

INPUT POWER 7W
POWER FACTOR >0.95
THD <10%
CONTROL GEAR Remote

**MOUNTING** 

**DRIVER PROTECTION** OVP,Short Circuit,Surge

**DIMMING** Phase / Analog / Dali /

RF / APP

**EMERGENCY BATTERY** On Request

**BACKUP** 

### **PACKAGING DETAILS**

PACKING QTY - GROSS WEIGHT - CARTOON SIZE - (LXBXH)

# 100 - 75/75 - 100/100 - 28

### **PHOTOMETRIC**



# **ARCADE LIGHTING INDUSTRIES PVT LTD**

8 Raju industrial estate, Penkar pada, Near dahisar check naka, Mira road 401107

| Technical parameters are subjected to change time to time in order to improve product performance and reliability BP-RV00 AR/FRT/TEC/TDS/01 |
|---------------------------------------------------------------------------------------------------------------------------------------------|
|                                                                                                                                             |
|                                                                                                                                             |
|