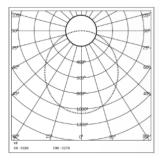

SWIVEL** 

Nο

#### **LIGHT TECHNOLOGY**

Bridgelux

**DELIVERED LUMENS** 2400 / 2280 / 2160 **CCT (K)** 6000 / 4000 / 3000

**Tunable** On Request **LED BINNING** 3 Step MacAdam

**CRI (Ra)** 80 / 90

**LED LIFE L70** 45,000 HRS

**LUMINAIRE** 3360 / 3240 / 3120

**LUMINOUS FLUX** 

**LED FITTED** 

only fore internal use 140

**LUMINOUS EFFICACY** 100 Lumens / Watt

#### **ELECTRICAL SYSTEM**

(UGR) <22

**INPUT VOLTAGE** 220 TO 240 Vac

INPUT POWER 24W
POWER FACTOR >0.95
THD <10%
CONTROL GEAR Remote

**MOUNTING** 

**DRIVER PROTECTION** OVP,Short Circuit,Surge

**DIMMING** Phase / Analog / Dali /

RF / APP

**EMERGENCY BATTERY** On Request

**BACKUP** 

### **PACKAGING DETAILS**

PACKING QTY - GROSS WEIGHT - CARTOON SIZE - (LXBXH)

# 217 -192/192-217 -217/217 -28

#### **PHOTOMETRIC**



#### **ARCADE LIGHTING INDUSTRIES PVT LTD**

8 Raju industrial estate, Penkar pada, Near dahisar check naka, Mira road 401107

| Technical parameters are subjected to change time to time in order to improve product performance and reliability BP-RV00 AR/FRT/TEC/TDS/01 |
|---------------------------------------------------------------------------------------------------------------------------------------------|
|                                                                                                                                             |
|                                                                                                                                             |
|