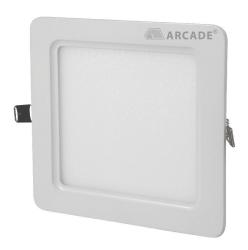

# **ULTRA SLIM PANEL SQ**

**Product Images** 

#### **APPLICATION AREAS:**

Office

buildings, Retail, Supermarkets, Hospitality, Libera













## **TECHNICAL SPECIFICATIONS**

#### **PRODUCT REFRENCE**

**ITEM CODE** PANEL SQ 24 **ENVIRONMENT** Indoor **INSTALLATION** Recessed

#### **CONSTRUCTION AND MATERIALS**

**SIZE OUT SIDE MM** 217x217 **CUT OUT SIZE (MM)** 192x192

HOUSING Die Cast Aluminium **LENS / DIFFUSER High Transmission** 

**PMMA** 

**REFLECTOR** N/A

**SURFACE FINISH** WHITE POWDER

COATED

30 IP rating

#### **THERMAL MANAGEMENT**

**HEAT SINK MATERIAL** Aluminium **COOLING TECHNIQUE** Passive

#### **OPTICAL SYSTEM**

**BEAM ANGLE** 110°

**ILLUMINATION MODE** Direct Lighting

**SWIVEL** 

Nο

#### **LIGHT TECHNOLOGY**

Bridgelux

**DELIVERED LUMENS** 2400 / 2280 / 2160 **CCT (K)** 6000 / 4000 / 3000

**Tunable** On Request **LED BINNING** 3 Step MacAdam

**CRI (Ra)** 80 / 90

**LED LIFE L70** 45,0