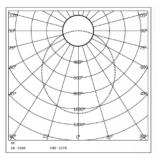

hting

**SWIVEL** 

No

#### **LIGHT TECHNOLOGY**

**LED FITTED** Bridgelux

**DELIVERED LUMENS** 5400 / 5130 / 4860 **CCT (K)** 6000 / 4000 / 3000

**Tunable** On Request **LED BINNING** 3 Step MacAdam

**CRI (Ra)** 80 / 90 **LED LIFE L70** 45,000 HRS

**LUMINAIRE** 7560 / 7290 / 7020

**LUMINOUS FLUX** 

only fore internal use 140

**LUMINOUS EFFICACY** 100 Lumens / Watt

## **ELECTRICAL SYSTEM**

(UGR) <22

**INPUT VOLTAGE** 220 TO 240 Vac

INPUT POWER 54W
POWER FACTOR >0.95
THD <10%
CONTROL GEAR Remote

**MOUNTING** 

**DRIVER PROTECTION** OVP,Short Circuit,Surge

**DIMMING** Phase / Analog / Dali /

RF / APP

**EMERGENCY BATTERY** On Request

**BACKUP** 

### **PACKAGING DETAILS**

PACKING QTY 2 GROSS WEIGHT -

CARTOON SIZE 32"x32x7.5"

(LXBXH)

**DIMENSIONS** 

#### **PHOTOMETRIC**



#### ARCADE LIGHTING INDUSTRIES PVT LTD

8 Raju industrial estate, Penkar pada, Near dahisar check naka, Mira road 401107

**NOTE:** The technical data sheet with design registration stamp is the property of Arcade Lighting India Pvt. Ltd. & protected under Intellectual Property law, and it is restricted for sharing with other lighting suppliers

| Technical parameters are subjected to change time to time in order to improve product performance and reliability BP-RV00 AR/FRT/TEC/TDS/01 |
|---------------------------------------------------------------------------------------------------------------------------------------------|
|                                                                                                                                             |
|