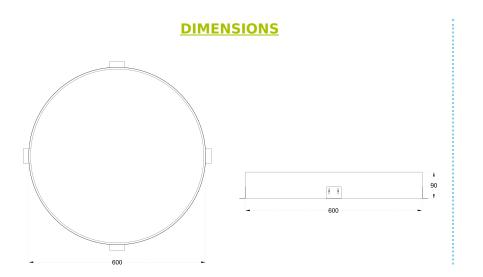

### SIZE OUT SIDE MM CUT OUT SIZE (MM) HOUSING LENS / DIFFUSER

REFLECTOR SURFACE FINISH

**IP** rating

600x90 602x90 Extruded Aluminium High Transmission PMMA N/A White/Black/Custom Powder Coated 30