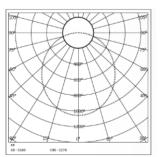

----------------------------|-----------------------------------------------------------------------------------------------------------------------------------------|
|----------------------------------------------------------------------------------------------------------------------------------|-------------------------------------------------------------------------------------------------------------------------------------------|-----------------------------------------------------------------------------------------|-----------------------------------------------------------------------------------------------------------------------------------------|

#### **PACKAGING DETAILS**

PACKING QTY 2

**GROSS WEIGHT** -

**CARTOON SIZE** 25.5"x25.5"x7.5" (LXBXH)



#### **PHOTOMETRIC**



# **ARCADE LIGHTING INDUSTRIES PVT LTD**

8 Raju industrial estate, Penkar pada, Near dahisar check naka, Mira road 401107

Technical parameters are subjected to change time to time in order to improve product performance and reliability BP-RV00 AR/FRT/TEC/TDS/01