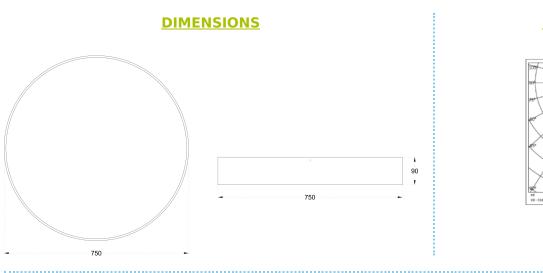

#### **PRODUCT REFRENCE**

ITEM CODE ENVIRONMENT INSTALLATION MOON SURFACE 54 750 Indoor Surface SIZE OUT SIDE MM CUT OUT SIZE (MM) HOUSING LENS / DIFFUSER

REFLECTOR SURFACE FINISH

**IP** rating

750x90 -Extruded Aluminium High Transmission PMMA N/A White/Black/Custom Powder Coated 30