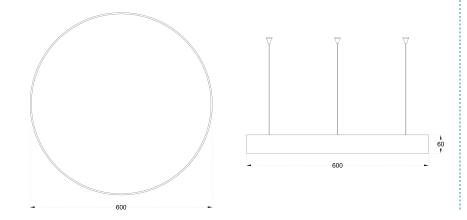

## **DIMENSIONS**

### **CONSTRUCTION AND MATERIALS**

**SIZE OUT SIDE MM** 600x60

**CUT OUT SIZE (MM)** 

HOUSING Extruded Aluminium **LENS / DIFFUSER High Transmission** 

**PMMA** 

**REFLECTOR** N/A

**SURFACE FINISH** White/Black/Custom