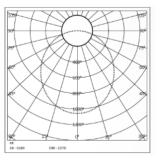

WIVEL** 

No

## **LIGHT TECHNOLOGY**

**LED FITTED** Bridgelux

**DELIVERED LUMENS** 3600 / 3420 / 3240 **CCT (K)** 6000 / 4000 / 3000

**Tunable** On Request **LED BINNING** 3 Step MacAdam

**CRI (Ra)** 80 / 90 **LED LIFE L70** 45,000 HRS

**LUMINAIRE** 5040 / 4860 / 4680

**LUMINOUS FLUX** 

only fore internal use 140

**LUMINOUS EFFICACY** 100 Lumens / Watt

## **ELECTRICAL SYSTEM**

(UGR) <22

**INPUT VOLTAGE** 220 TO 240 Vac

INPUT POWER 36W
POWER FACTOR >0.95
THD <10%
CONTROL GEAR Remote

**MOUNTING** 

**DRIVER PROTECTION** OVP,Short Circuit,Surge

**DIMMING** Phase / Analog / Dali /

RF / APP

**EMERGENCY BATTERY** On Request

**BACKUP** 

## **PACKAGING DETAILS**

PACKING QTY 2 GROSS WEIGHT -

**CARTOON SIZE** 25.5"x25.5"x7.5"

(LXBXH)

## **DIMENSIONS**



#### **PHOTOMETRIC**



## ARCADE LIGHTING INDUSTRIES PVT LTD

8 Raju industrial estate, Penkar pada, Near dahisar check naka, Mira road 401107

**NOTE:** The technical data sheet with design registration stamp is the property of Arcade Lighting India Pvt. Ltd. & protected under Intellectual Property law, and it is restricted for sharing with other lighting suppliers

| Technical parameters are subjected to change time to time in order to improve product performance and reliability BP-RV00 AR/FRT/TEC/TDS/01 |
|---------------------------------------------------------------------------------------------------------------------------------------------|
|                                                                                                                                             |
|