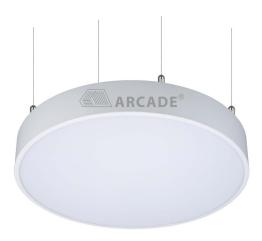

# **MOON SLIM**

**Product Images** 

# **PRODUCT REFRENCE**

**ITEM CODE** MOON SLIM 36 600

**ENVIRONMENT** Indoor **INSTALLATION** Suspended

### **CONSTRUCTION AND MATERIALS**

**SIZE OUT SIDE MM** 600x60

**CUT OUT SIZE (MM)** 

HOUSING Extruded Aluminium **LENS / DIFFUSER High Transmission** 

**PMMA** 

**REFLECTOR** N/A

**SURFACE FINISH** White/Black/Custom