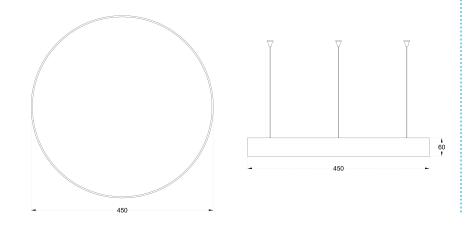

#### **DIMENSIONS**

#### **CONSTRUCTION AND MATERIALS**

**SIZE OUT SIDE MM** 450x60

**CUT OUT SIZE (MM)** 

HOUSING Extruded Aluminium **LENS / DIFFUSER High Transmission** 

**PMMA** 

**REFLECTOR** N/A

**SURFACE FINISH** White/Black/Custom