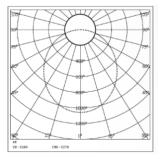

**SWIVEL** 

No

#### **LIGHT TECHNOLOGY**

**LED FITTED** Bridgelux

**DELIVERED LUMENS** 3000 / 2850 / 2700 **CCT (K)** 6000 / 4000 / 3000

**Tunable** On Request **LED BINNING** 3 Step MacAdam

**CRI (Ra)** 80 / 90 **LED LIFE L70** 45,000 HRS

**LUMINAIRE** 4200 / 4050 / 3900

**LUMINOUS FLUX** 

only fore internal use 140

**LUMINOUS EFFICACY** 100 Lumens / Watt

## **ELECTRICAL SYSTEM**

(UGR) <22

**INPUT VOLTAGE** 220 TO 240 Vac

INPUT POWER 30W
POWER FACTOR >0.95
THD <10%
CONTROL GEAR Remote

**MOUNTING** 

**DRIVER PROTECTION** OVP,Short Circuit,Surge

**DIMMING** Phase / Analog / Dali /

RF / APP

**EMERGENCY BATTERY** On Request

**BACKUP** 

### **PACKAGING DETAILS**

PACKING QTY 2 GROSS WEIGHT -

CARTOON SIZE 20"x20"x7.5"

(LXBXH)

#### **DIMENSIONS**



#### **PHOTOMETRIC**



## ARCADE LIGHTING INDUSTRIES PVT LTD

8 Raju industrial estate, Penkar pada, Near dahisar check naka, Mira road 401107

| Technical parameters are subjected to change time to time in order to improve product performance and reliability BP-RV00 AR/FRT/TEC/TDS/01 |
|---------------------------------------------------------------------------------------------------------------------------------------------|
|                                                                                                                                             |
|                                                                                                                                             |
|