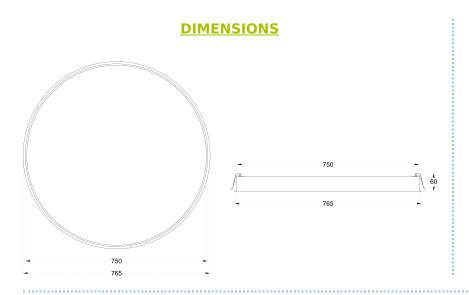

## PRODUCT REFRENCE

ITEM CODE ENVIRONMENT INSTALLATION MOON RECESS 54 750 Indoor Recessed SIZE OUT SIDE MM CUT OUT SIZE (MM) HOUSING LENS / DIFFUSER

REFLECTOR SURFACE FINISH

**IP** rating

765x60 750x60 Extruded Aluminium High Transmission PMMA N/A White/Black/Custom Powder Coated 30