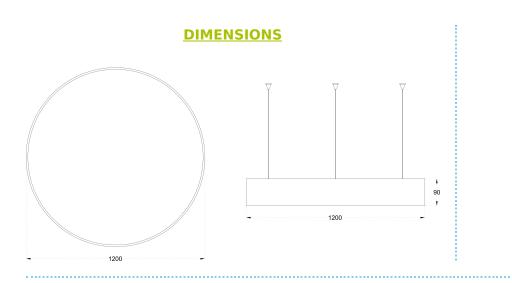

#### **CONSTRUCTION AND MATERIALS**

SIZE OUT SIDE MM CUT OUT SIZE (MM) HOUSING LENS / DIFFUSER

REFLECTOR SURFACE FINISH

**IP** rating

1200x90 -Extruded Aluminium High Transmission PMMA N/A White/Black/Custom Powder Coated 30