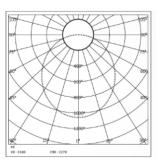

--------------------------------------------------------------|---------------------------------------------------------------------------------------------------------------|-------------------------------------------------------------------------------------|
| LUMINAIRE<br>LUMINOUS FLUX<br>only fore internal use<br>LUMINOUS EFFICACY                       | 1400 / 1350 / 1300<br>140<br>100 Lumens / Watt                                                                   | DIMMING<br>EMERGENCY BATTERY<br>BACKUP                                                                        | Phase / Analog / Dali /<br>RF / APP<br>On Request                                   |

#### **PACKAGING DETAILS**

PACKING QTY 1

**GROSS WEIGHT** -

**CARTOON SIZE** 48"x48"x4" (LXBXH)



#### **PHOTOMETRIC**



### **ARCADE LIGHTING INDUSTRIES PVT LTD**

8 Raju industrial estate, Penkar pada, Near dahisar check naka, Mira road 401107

**NOTE :** The technical data sheet with design registration stamp is the property of Arcade Lighting India Pvt. Ltd. & protected under Intellectual Property law, and it is restricted for sharing with other lighting suppliers

BP-RV00 AR/FRT/TEC/TDS/01