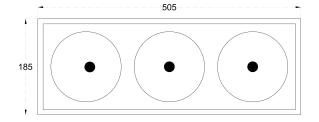

## **CONSTRUCTION AND MATERIALS**

 SIZE OUT SIDE MM
 525x185x120

 CUT OUT SIZE (MM)
 483x163

**HOUSING** CRCA / Extruded

Aluminium

LENS / DIFFUSER Tempered Glass REFLECTOR PC High Purity

Metallised

SURFACE FINISH White/Black/Custom

### **DIMENSIONS**