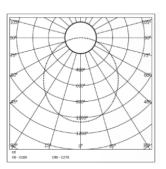

*SWIVEL** 

Yes

## **LIGHT TECHNOLOGY**

**LED FITTED** Bridgelux

**DELIVERED LUMENS** 10350 / 9900 / 9450 **CCT (K)** 6000 / 4000 / 3000

**Tunable** On Request

**LED BINNING** 3 Step MacAdam

**CRI (Ra)** 80 / 90

**LED LIFE L70** 40,000 HRS

**LUMINAIRE** 14400 / 13950 / 13500

**LUMINOUS FLUX** 

only fore internal use 160

**LUMINOUS EFFICACY** 115 Lumens / Watt

#### **ELECTRICAL SYSTEM**

(UGR) <19

**INPUT VOLTAGE** 220 TO 240 Vac INPUT POWER 90W (3x30W)

POWER FACTOR >0.95
THD <10%
CONTROL GEAR Remote

**MOUNTING** 

**DRIVER PROTECTION** OVP,Short Circuit,Surge

**DIMMING** Phase / Analog / Dali /

RF / APP

**EMERGENCY** On Request

**BATTERY BACKUP** 

## **PACKAGING DETAILS**

PACKING QTY - GROSS WEIGHT- CARTOON SIZE - (LXBXH)

### **DIMENSIONS**





#### **PHOTOMETRIC**



#### **ARCADE LIGHTING INDUSTRIES PVT LTD**

8 Raju industrial estate, Penkar pada, Near dahisar check naka, Mira road 401107

| P-RV00 AR/FRT/TEC/TDS/01 |  |
|--------------------------|--|
|                          |  |
|                          |  |
|                          |  |
|                          |  |
|                          |  |
|                          |  |
|                          |  |
|                          |  |
|                          |  |
|                          |  |
|                          |  |
|                          |  |
|                          |  |
|                          |  |
|                          |  |
|                          |  |
|                          |  |
|                          |  |
|                          |  |