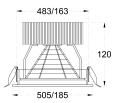

## **CONSTRUCTION AND MATERIALS**

 SIZE OUT SIDE MM
 525x185x120

 CUT OUT SIZE (MM)
 483x163

**HOUSING** CRCA / Extruded

Aluminium

LENS / DIFFUSER Tempered Glass REFLECTOR PC High Purity

Metallised

SURFACE FINISH White/Black/Custom

### **DIMENSIONS**