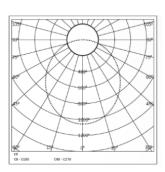

|           | (UGK)         | <19 |
|------------|-----------|---------------|-----|
| LED FITTED | Bridgelux | INPUT VOLTAGE | 220 |

220 TO 240 Vac **DELIVERED LUMENS** 6900 / 6600 / 6300 **INPUT POWER** 60W (2x30W) CCT (K) 6000 / 4000 / 3000

**POWER FACTOR** >0.95 Tunable On Request THD <10% **LED BINNING** 3 Step MacAdam **CONTROL GEAR** Remote

CRI (Ra) 80 / 90 **MOUNTING** LED LIFE L70 40,000 HRS

**DRIVER PROTECTION** OVP, Short Circuit, Surge LUMINAIRE 9600 / 9300 / 9000 **DIMMING** Phase / Analog / Dali /

**LUMINOUS FLUX** RF / APP

only fore internal use 160 **EMERGENCY** On Request **LUMINOUS EFFICACY** 115 Lumens / Watt **BATTERY BACKUP** 

### **PACKAGING DETAILS**

PACKING QTY -**GROSS WEIGHT-CARTOON SIZE -**(LXBXH)

#### **DIMENSIONS**





#### **PHOTOMETRIC**



### ARCADE LIGHTING INDUSTRIES PVT LTD

8 Raju industrial estate, Penkar pada, Near dahisar check naka, Mira road 401107

| P-RV00 AR/FRT/TEC/TDS/01 |  |
|--------------------------|--|
|                          |  |
|                          |  |
|                          |  |
|                          |  |
|                          |  |
|                          |  |
|                          |  |
|                          |  |
|                          |  |
|                          |  |
|                          |  |
|                          |  |
|                          |  |
|                          |  |
|                          |  |
|                          |  |
|                          |  |
|                          |  |
|                          |  |
|