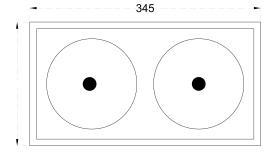

### **CONSTRUCTION AND MATERIALS**

SIZE OUT SIDE MM 345x185x120 **CUT OUT SIZE (MM)** 323x163

HOUSING CRCA / Extruded

Aluminium

LENS / DIFFUSER Tempered Glass REFLECTOR PC High Purity

Metallised

**SURFACE FINISH** White/Black/Custom

#### **DIMENSIONS**