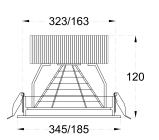

### **CONSTRUCTION AND MATERIALS**

SIZE OUT SIDE MM 345x185x120 **CUT OUT SIZE (MM)** 323x163

HOUSING CRCA / Extruded

Aluminium

LENS / DIFFUSER Tempered Glass REFLECTOR PC High Purity

Metallised

**SURFACE FINISH** White/Black/Custom

#### **DIMENSIONS**