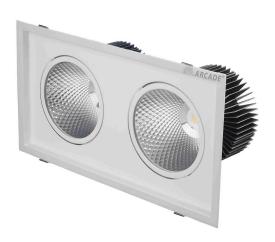

# MAX 2

**Product Images** 

# **PRODUCT REFRENCE**

ITEM CODE MAX 60 **ENVIRONMENT** Indoor INSTALLATION Recessed

### **CONSTRUCTION AND MATERIALS**

SIZE OUT SIDE MM 345x185x120 **CUT OUT SIZE (MM)** 323x163

HOUSING CRCA / Extruded

Aluminium

LENS / DIFFUSER Tempered Glass REFLECTOR PC High Purity

Metallised

**SURFACE FINISH** White/Black/Custom