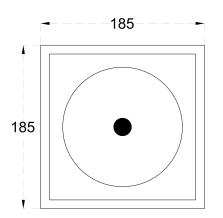

## **CONSTRUCTION AND MATERIALS**

 SIZE OUT SIDE MM
 185x185x120

 CUT OUT SIZE (MM)
 163x163

**HOUSING** CRCA / Extruded

Aluminium

LENS / DIFFUSER Tempered Glass REFLECTOR PC High Purity

Metallised

SURFACE FINISH White/Black/Custom