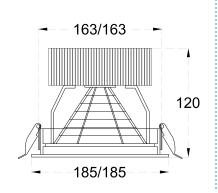

## **CONSTRUCTION AND MATERIALS**

 SIZE OUT SIDE MM
 185x185x120

 CUT OUT SIZE (MM)
 163x163

**HOUSING** CRCA / Extruded

Aluminium

LENS / DIFFUSER Tempered Glass REFLECTOR PC High Purity

Metallised

SURFACE FINISH White/Black/Custom