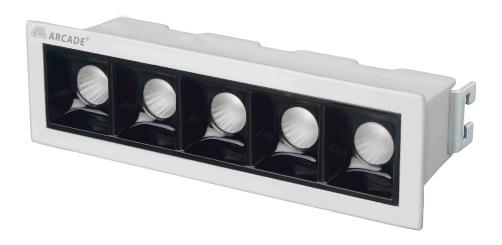

# **LASER**

**Product Images** 

## **PRODUCT REFRENCE**

ITEM CODE LASER SPOT 30

ENVIRONMENT Indoor INSTALLATION Recessed

## **CONSTRUCTION AND MATERIALS**

**SIZE OUT SIDE MM** 413x47x36 **CUT OUT SIZE (MM)** 403x37x35

HOUSING Extruded Aluminium **LENS / DIFFUSER** High Transmission PS

REFLECTOR PC High Purity Metallised

**SURFACE FINISH** White/Black/Custom