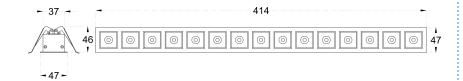

#### **DIMENSIONS**

## **CONSTRUCTION AND MATERIALS**

**SIZE OUT SIDE MM** 413x47x36 **CUT OUT SIZE (MM)** 403x37x35

HOUSING Extruded Aluminium **LENS / DIFFUSER** High Transmission PS

REFLECTOR PC High Purity Metallised

**SURFACE FINISH** White/Black/Custom