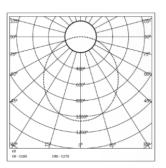

#### **PHOTOMETRIC**

# **OPTICAL SYSTEM**

15°,40° **BEAM ANGLE** 

**ILLUMINATION MODE** Direct Lighting

**SWIVEL** Nο