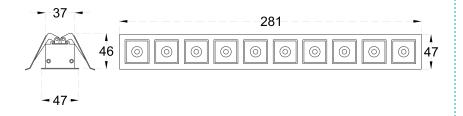

#### **DIMENSIONS**

### **CONSTRUCTION AND MATERIALS**

**SIZE OUT SIDE MM** 280x47x36 **CUT OUT SIZE (MM)** 270x37x35

HOUSING Extruded Aluminium **LENS / DIFFUSER** High Transmission PS

REFLECTOR PC High Purity Metallised

**SURFACE FINISH** White/Black/Custom