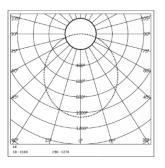

## **PHOTOMETRIC**

#### **OPTICAL SYSTEM**

BEAM ANGLE24°,40°ILLUMINATION MODEDirect LightingSWIVELNo

Technical parameters are subjected to change time to time in order to improve product performance and reliability

LASER LINE RECESS 60