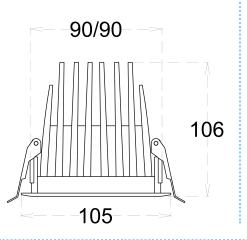

**DIMENSIONS** 

#### **CONSTRUCTION AND MATERIALS**

| SIZE OUT SIDE MM  |
|-------------------|
| CUT OUT SIZE (MM) |
| HOUSING           |
| LENS / DIFFUSER   |

2406x47x46 2398x37x46 Extruded Aluminium High Transmission PC Lens PC High Purity Metallised White/Black/Custom Powder Coated 30