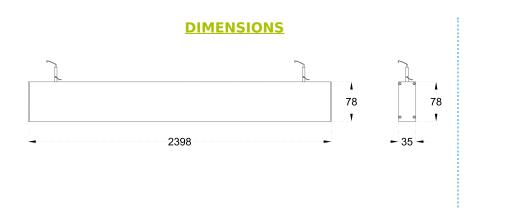

#### **CONSTRUCTION AND MATERIALS**

SIZE OUT SIDE MM CUT OUT SIZE (MM) HOUSING LENS / DIFFUSER REFLECTOR SURFACE FINISH

**IP** rating

2398x35x78 -Extruded Aluminium PMMA PC High Purity Metallised White/Black/Custom Powder Coated 30