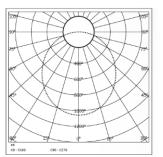

| THD<br>CONTROL GEAR                          | <10%<br>IN BUILT                                  |
| CRI (Ra)<br>LED LIFE L70<br>LUMINAIRE   | 80 / 90<br>45,000 HRS<br>8400 / 8100 / 7800 | MOUNTING<br>DRIVER PROTECTION                | OVP,Short Circuit,Surge                           |
| LUMINOUS FLUX<br>only fore internal use | 140                                         | DIMMING<br>EMERGENCY BATTERY                 | Phase / Analog / Dali /<br>RF / APP<br>On Request |
| LUMINOUS EFFICACY                       | 125 Lumens / Watt                           | ВАСКИР                                       |                                                   |

## **PACKAGING DETAILS**

PACKING QTY 2

**GROSS WEIGHT** -

**CARTOON SIZE** 96"x8.5"x4" (LXBXH)



## **PHOTOMETRIC**



# **ARCADE LIGHTING INDUSTRIES PVT LTD**

8 Raju industrial estate, Penkar pada, Near dahisar check naka, Mira road 401107

**NOTE :** The technical data sheet with design registration stamp is the property of Arcade Lighting India Pvt. Ltd. & protected under Intellectual Property law, and it is restricted for sharing with other lighting suppliers