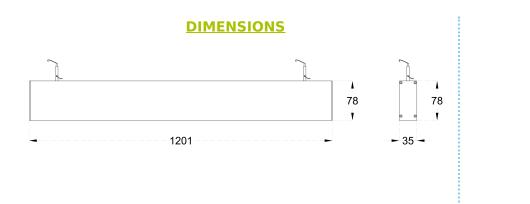

#### **CONSTRUCTION AND MATERIALS**

| SIZE OUT SIDE MM  | 1201x35x78     |  |
|-------------------|----------------|--|
| CUT OUT SIZE (MM) | -              |  |
| HOUSING           | Extruded Alu   |  |
| LENS / DIFFUSER   | PMMA           |  |
| REFLECTOR         | PC High Purity |  |
|                   | Metallised     |  |
| SURFACE FINISH    | White/Black/0  |  |
|                   | Powder Coate   |  |