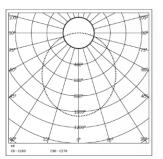

------|----------------------------------------------------------------------------|
| LED BINNING<br>CRI (Ra)<br>LED LIFE L70<br>LUMINAIRE<br>LUMINOUS FLUX | 3 Step MacAdam<br>80 / 90<br>45,000 HRS<br>4200 / 4050 / 3900                  | CONTROL GEAR<br>MOUNTING<br>DRIVER PROTECTION<br>DIMMING     | IN BUILT<br>OVP,Short Circuit,Surge<br>Phase / Analog / Dali /<br>RF / APP |
| only fore internal use<br>LUMINOUS EFFICACY                           | 140<br>125 Lumens / Watt                                                       | EMERGENCY BATTERY<br>BACKUP                                  | On Request                                                                 |

## **PACKAGING DETAILS**

PACKING QTY 2

**GROSS WEIGHT** -

**CARTOON SIZE** 48.75"x8.5"x4" (LXBXH)



## **PHOTOMETRIC**



## **ARCADE LIGHTING INDUSTRIES PVT LTD**

8 Raju industrial estate, Penkar pada, Near dahisar check naka, Mira road 401107

**NOTE :** The technical data sheet with design registration stamp is the property of Arcade Lighting India Pvt. Ltd. & protected under Intellectual Property law, and it is restricted for sharing with other lighting suppliers