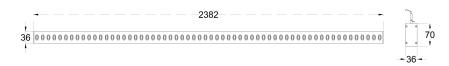

#### **DIMENSIONS**

#### **CONSTRUCTION AND MATERIALS**

**SIZE OUT SIDE MM** 2382x36x70

CUT OUT SIZE (MM)

HOUSING Extruded Aluminium

LENS / DIFFUSER High Transmission PC

Lens

**REFLECTOR** PC High Purity

Metallised