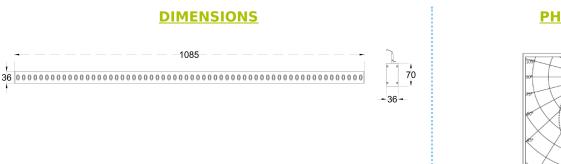

## **TECHNICAL SPECIFICATIONS**

#### **CONSTRUCTION AND MATERIALS**

| PRODUCT REFRENCE |
|------------------|
|------------------|

**ITEM CODE ENVIRONMENT** INSTALLATION

**IYON SUSPENDED 36** Indoor Suspended

SIZE OUT SIDE MM **CUT OUT SIZE (MM)** HOUSING LENS / DIFFUSER

\_ Extruded Aluminium

1085x36x70

REFLECTOR

SURFACE FINISH

**IP** rating

High Transmission PC Lens PC High Purity Metallised White/Black/Custom Powder Coated 30

**THERMAL MANAGEMENT** 

HEAT SINK MATERIAL Aluminium **COOLING TECHNIQUE** Passive