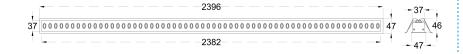

#### **CONSTRUCTION AND MATERIALS**

**SIZE OUT SIDE MM** 2396x47x46 **CUT OUT SIZE (MM)** 2382x37x46

HOUSING Extruded Aluminium High Transmission PC **LENS / DIFFUSER** 

Lens

**REFLECTOR** PC High Purity

Metallised

## **DIMENSIONS**