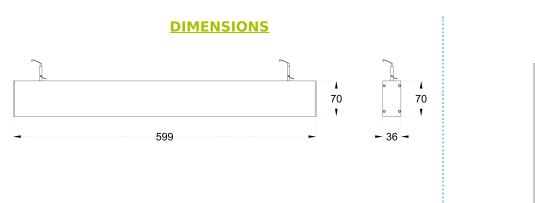

REFLECTOR

SURFACE FINISH

**IP** rating

599x36x70 -Extruded Aluminium High Transmission PMMA N/A White/Black/Custom Powder Coated 30