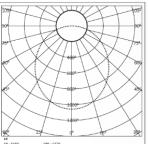

| <10%                                                                         |
| CRI (Ra)                                                                                  | 80 / 90                          | CONTROL GEAR                                                            | IN BUILT                                                                     |
| LED LIFE L70<br>LUMINAIRE<br>LUMINOUS FLUX<br>only fore internal use<br>LUMINOUS EFFICACY | 45,000 HRS<br>2100 / 2025 / 1950 | MOUNTING<br>DRIVER PROTECTION<br>DIMMING<br>EMERGENCY BATTERY<br>BACKUP | OVP,Short Circuit,Surge<br>Phase / Analog / Dali /<br>RF / APP<br>On Request |

### **PACKAGING DETAILS**

PACKING QTY 4

**GROSS WEIGHT** -

**CARTOON SIZE** 48.75"x8.5"x4" (LXBXH)



### **PHOTOMETRIC**



# **ARCADE LIGHTING INDUSTRIES PVT LTD**

8 Raju industrial estate, Penkar pada, Near dahisar check naka, Mira road 401107

**NOTE :** The technical data sheet with design registration stamp is the property of Arcade Lighting India Pvt. Ltd. & protected under Intellectual Property law, and it is restricted for sharing with other lighting suppliers