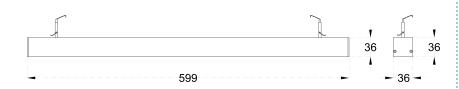

## **DIMENSIONS**

#### **CONSTRUCTION AND MATERIALS**

**SIZE OUT SIDE MM** 599x36x36

CUT OUT SIZE (MM) -

**HOUSING** Extruded Aluminium **LENS / DIFFUSER** High Transmission

**PMMA** 

REFLECTOR N/A

**SURFACE FINISH** White/Black/Custom