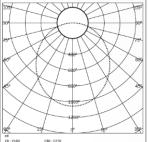

|
| CRI (Ra)               | 80 / 90            | MOUNTING          |                         |
| LED LIFE L70           | 45,000 HRS         | DRIVER PROTECTION | OVP,Short Circuit,Surge |
| LUMINAIRE              | 8400 / 8100 / 7800 | DIMMING           | Phase / Analog / Dali / |
| LUMINOUS FLUX          |                    |                   | RF / APP                |
| only fore internal use | 140                | EMERGENCY BATTERY | On Request              |
| LUMINOUS EFFICACY      | 115 Lumens / Watt  | ВАСКИР            | on hequest              |
|                        | 1                  | BUANAI            |                         |

## **PACKAGING DETAILS**

PACKING QTY 2

**GROSS WEIGHT** -

**CARTOON SIZE** 96"x 5.2"x 4.2" (LXBXH)



### **PHOTOMETRIC**



## **ARCADE LIGHTING INDUSTRIES PVT LTD**

8 Raju industrial estate, Penkar pada, Near dahisar check naka, Mira road 401107

**NOTE :** The technical data sheet with design registration stamp is the property of Arcade Lighting India Pvt. Ltd. & protected under Intellectual Property law, and it is restricted for sharing with other lighting suppliers