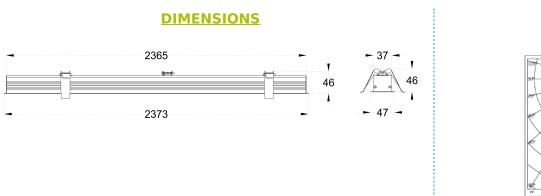

#### **CONSTRUCTION AND MATERIALS**

SIZE OUT SIDE MM CUT OUT SIZE (MM) HOUSING LENS / DIFFUSER

REFLECTOR SURFACE FINISH

**IP** rating

2373x47x46 2365x37x46 Extruded Aluminium High Transmission PMMA N/A White/Black/Custom Powder Coated 30