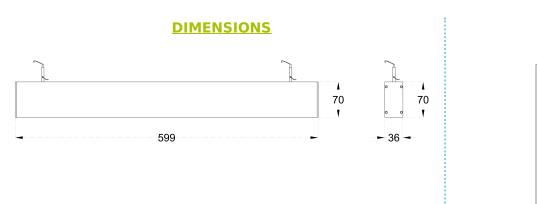

#### **CONSTRUCTION AND MATERIALS**

SIZE OUT SIDE MM CUT OUT SIZE (MM) HOUSING LENS / DIFFUSER

SURFACE FINISH

REFLECTOR

**IP** rating

599x36x70 -Extruded Aluminium High Transmission PMMA N/A

White/Black/Custom Powder Coated 30