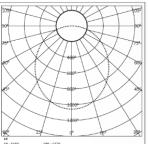

|
| CRI (Ra)               | 80 / 90            | MOUNTING          |                         |
| LED LIFE L70           | 45,000 HRS         | DRIVER PROTECTION | OVP,Short Circuit,Surge |
| LUMINAIRE              | 2100 / 2025 / 1950 | DIMMING           | Phase / Analog / Dali / |
| LUMINOUS FLUX          |                    | Birining          | RF / APP                |
| only fore internal use | 140                | EMERGENCY BATTERY | On Request              |
| LUMINOUS EFFICACY      | 115 Lumens / Watt  | BACKUP            | On Request              |
|                        |                    |                   |                         |

### **PACKAGING DETAILS**

PACKING QTY 4

**GROSS WEIGHT** -

**CARTOON SIZE** 48.75"x8.5"x4" (LXBXH)



#### **PHOTOMETRIC**



# **ARCADE LIGHTING INDUSTRIES PVT LTD**

8 Raju industrial estate, Penkar pada, Near dahisar check naka, Mira road 401107

**NOTE :** The technical data sheet with design registration stamp is the property of Arcade Lighting India Pvt. Ltd. & protected under Intellectual Property law, and it is restricted for sharing with other lighting suppliers